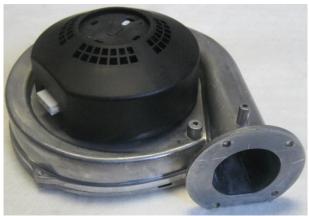

## **Pump Specifications**

| Section 1   |                                                      |
|-------------|------------------------------------------------------|
| Part Number | A1050014                                             |
| Description | Pump - 230V - AD/DL/DP/V 250/Access/Nano/ADVL/Base 3 |
| Image       |                                                      |

| Specifications      |                           |
|---------------------|---------------------------|
| Туре                | Centrifugal Pump          |
| Dimensions (mm)     | 97H x 211W x 196D Approx. |
| Description of Part | 230V AC Pump              |
| Voltage/Power       | 230V AC 140W              |
| Weight              | Approximately 1.5 Kgs     |